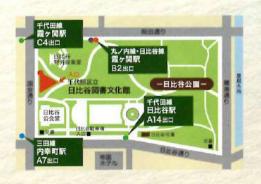

著:十返舍一九

曲亭馬琴作『南総里見八犬伝』第三輯巻一の裏表紙に 描かれている犬をモチーフにしたキャラクター

千代田区立 日比谷図書文化館

Hibiya Library & Museum

※資料は全て「齋藤氏旧蔵資料」より

〒100-0012 東京都千代田区日比谷公園1-4 TEL:03-3502-3348 FAX:03-3502-3361 文化財事務室(受付時間 平日のみ9:30~18:00) E-mail:bunkashinkou@city.chiyoda.lg.jp URL:http://edo-chiyoda.jp/